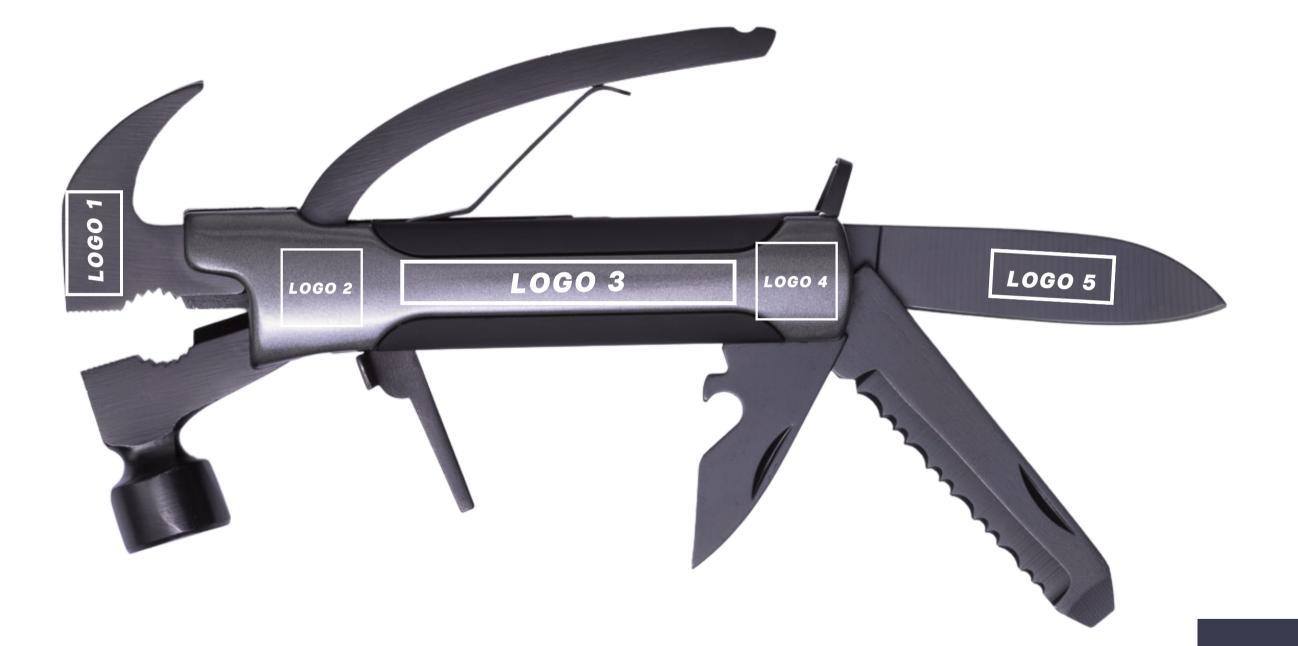

# PRODUCT CODE: MH02-BL

# LASER ENGRAVING (L3)

maximum marking size, logo 1 1,5 x 1 cm

maximum marking size, logo 2 1,8 x 1,8 cm

maximum marking size, logo 3 9 x 0,7 cm

maximum marking size, logo 4 1 x 1 cm

maximum marking size, logo 5 4,5 x 0,8 cm

PREPARATION ROOM: visualization, machine settings.

The actual maximum print size depends on the proportions of the logotype.