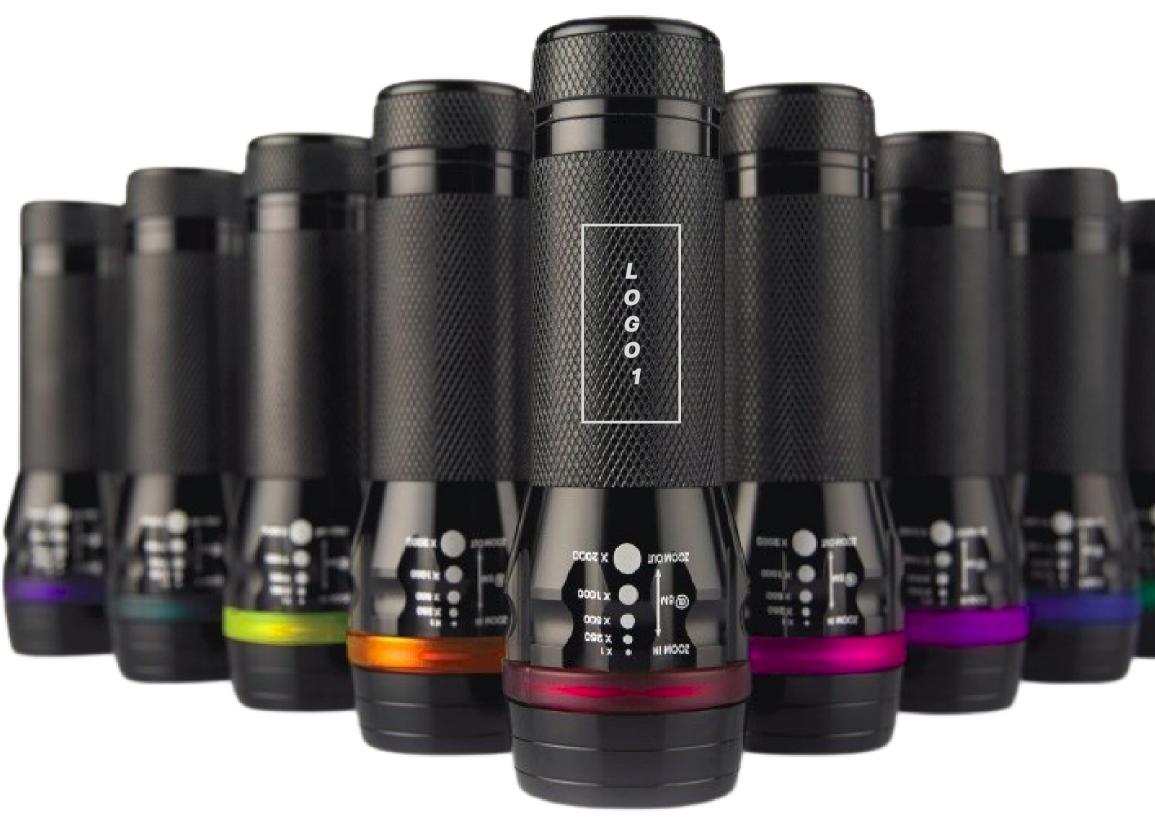

# STANDARD FOR MARKING / FLASHLIGHT COLORADO PRODUCT CODE: MT01

# LASER ENGRAVING (L3)

maximum marking size, logo 1 3,5 x 1,3 cm

### PREPARATION ROOM: visualization, machine settings.

The actual maximum print size depends on the proportions of the logotype.